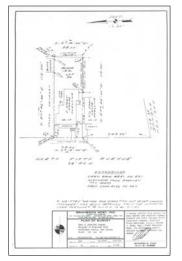

# 17 N 5th Ave. RESIDENCE

17 N 5th Avenue Highland Park, New Jersey

## AND EXTERIOR IMPROVEMENTS





SURVEY OF PREMISES
Scale: 1" = 40'





### ZONING INFORMATION

BLOCK: 142 LOT: 36
ZONING: Professional Office (PO)
\*2 Story Dwelling including Basement
and Attic for Storage. This is an existing

SCUPE CH WURK
The Owner proposes to add living space area to the existing 2 Story Dwelling. These
areas shall located on the first, second floors, and associated basement level; the footprinted
shall be increased by 154 SF in order to accommodate the relocation of the stairs to the
second floor. The Owner also proposes to improve the exterior of the dwelling with new

SITE COVERAGE: 4,256 SF (38' x 112')

#### BUILDING COVERAGE

| Existing | Proposed Addition  | TOTAL                                       |
|----------|--------------------|---------------------------------------------|
| 625 S