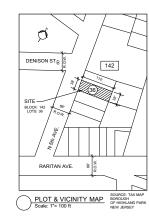

### ZONING INFORMATION

BLOCK: 142 LOT: 36
ZONING: Professional Office (PO)
\*2 Story Dwelling including Basement
and Attic for Storage. This is an existing

SCUPE CH WURK
The Owner proposes to add living space area to the existing 2 Story Dwelling. These
areas shall located on the first, second floors, and associated basement level; the footprinted
shall be increased by 154 SF in order to accommodate the relocation of the stairs to the
second floor. The Owner also proposes to improve the exterior of the dwelling with new

SITE COVERAGE: 4,256 SF (38' x 112')