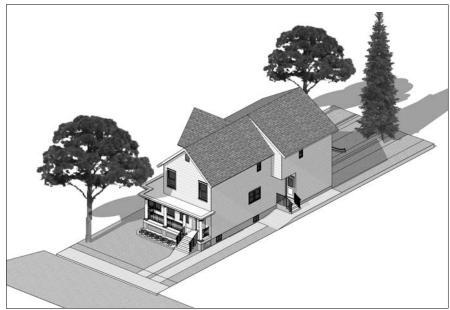

### ZONING INFORMATION

BLOCK: 142 LOT: 36
ZONING: Professional Office (PO)
\*2 Story Dwelling including Basement
and Attic for Storage. This is an existing

SCUPE CH WURK
The Owner proposes to add living space area to the existing 2 Story Dwelling. These
areas shall located on the first, second floors, and associated basement level; the footprinted
shall be increased by 154 SF in order to accommodate the relocation of the stairs to the
second floor. The Owner also proposes to improve the exterior of the dwelling with new