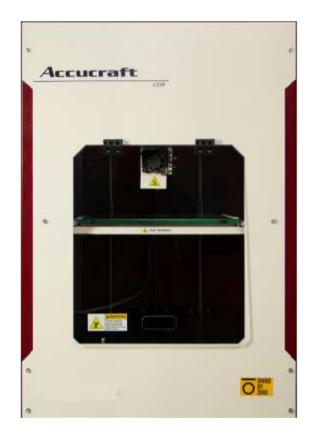

### ACCUCRAFT i250+

Large Build Size 250mm x 250mm x 200mm

Removable Build Platform 98% reduction in Machine setup time

SD Card Printing Built in LCD controller with SD card support for 3D Printing Ultimate Stability with Precision Accuracy +/- 80 to 150 microns

Upgradability Upgradable to Dual nozzle

Multi Material Printing ABS, Nylon, PLA and more to come

Professional 3D Printer for all your Industrial and Commercial Rapid Prototyping and Small batch production requirements

## ACCUCRAFT i250

Large Build Size 250mm x 250mm x 200mm

Removable Build Platform 98% reduction in Machine setup time

Complete Assembled Machine Sturdy Sheet Metal body works with AC/Non-AC Environment Ultimate Stability with Precision Accuracy +/- 80 to 150 microns

Noise level less than 70 db Perfect Desktop 3D Printer

Multi Material Printing ABS and PLA

Compact, Affordable and Easy to use –Hobbyist 3D Printer for Makers, Visionaries, People with Passion and Creators

#### **Ultimate Stability & Precision**

- Pre-assembled, calibrated and tested printer which works out-of-the-box
- Production process focused on precision and durability
- Complete sheet metal body