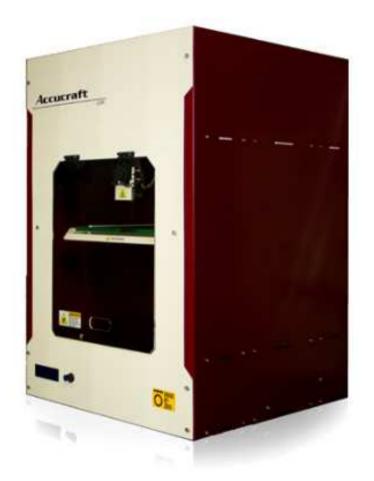

### ACCUCRAFT i250+

Large Build Size 250mm x 250mm x 200mm

Removable Build Platform 98% reduction in Machine setup time

SD Card Printing Built in LCD controller with SD card support for 3D Printing Ultimate Stability with Precision Accuracy +/- 80 to 150 microns

Upgradability Upgradable to Dual nozzle

Multi Material Printing ABS, Nylon, PLA and more to come

Professional 3D Printer for all your Industrial and Commercial Rapid Prototyping and Small batch production requirements

## ACCUCRAFT i250

Large Build Size 250mm x 250mm x 200mm

Removable Build Platform 98% reduction in Machine setup time

Complete Assembled Machine Sturdy Sheet Metal body works with AC/Non-AC Environment Ultimate Stability with Precision Accuracy +/- 80 to 150 microns

Noise level less than 70 db Perfect Desktop 3D Printer

Multi Material Printing ABS and PLA

Compact, Affordable and Easy to use –Hobbyist 3D Printer for Makers, Visionaries, People with Passion and Creators

#### **Ultimate Stability & Precision**

- Pre-assembled, calibrated and tested printer which works out-of-the-box
- Production process focused on precision and durability
- Complete sheet metal body