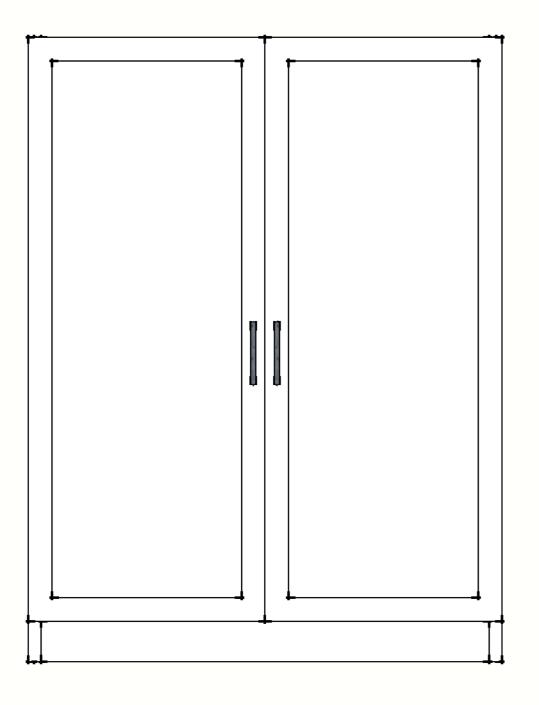

## $\mathbb{C}_{2}$

PROJECT Wardrobes

DESCRIPTION
Initial Proposal Sketch.

'Basic' Solution with flat, painted doors and painted shelves.

ISSUE 11.06.13 DRAWN BY JH

client Rob Donaldson

TEL: MOB: E:

> JASON HEAP DESIGN 1 Hewitt Crescent Newport Isle of Wight PO30 5NL

мов: 07966 889 656 e: info@jasonheapfurniture.com w: www.jasonheapfurniture.com