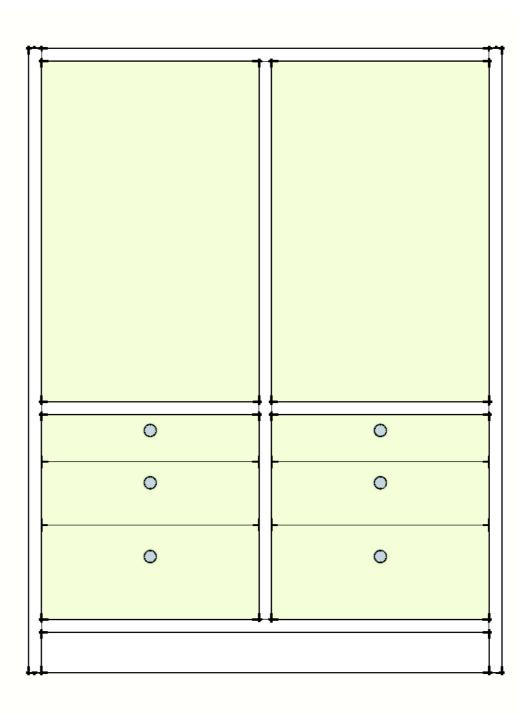

## $\mathbb{C}_{2}$

PROJECT Wardrobes

DESCRIPTION
Initial Proposal Sketch.

'Basic' Solution with flat, painted doors and painted shelves.

ISSUE 11.06.13 DRAWN BY JH

client Rob Donaldson

TEL: MOB: E:

> JASON HEAP DESIGN 1 Hewitt Crescent Newport Isle of Wight PO30 5NL

мов: 07966 889 656 e: info@jasonheapfurniture.com w: www.jasonheapfurniture.com