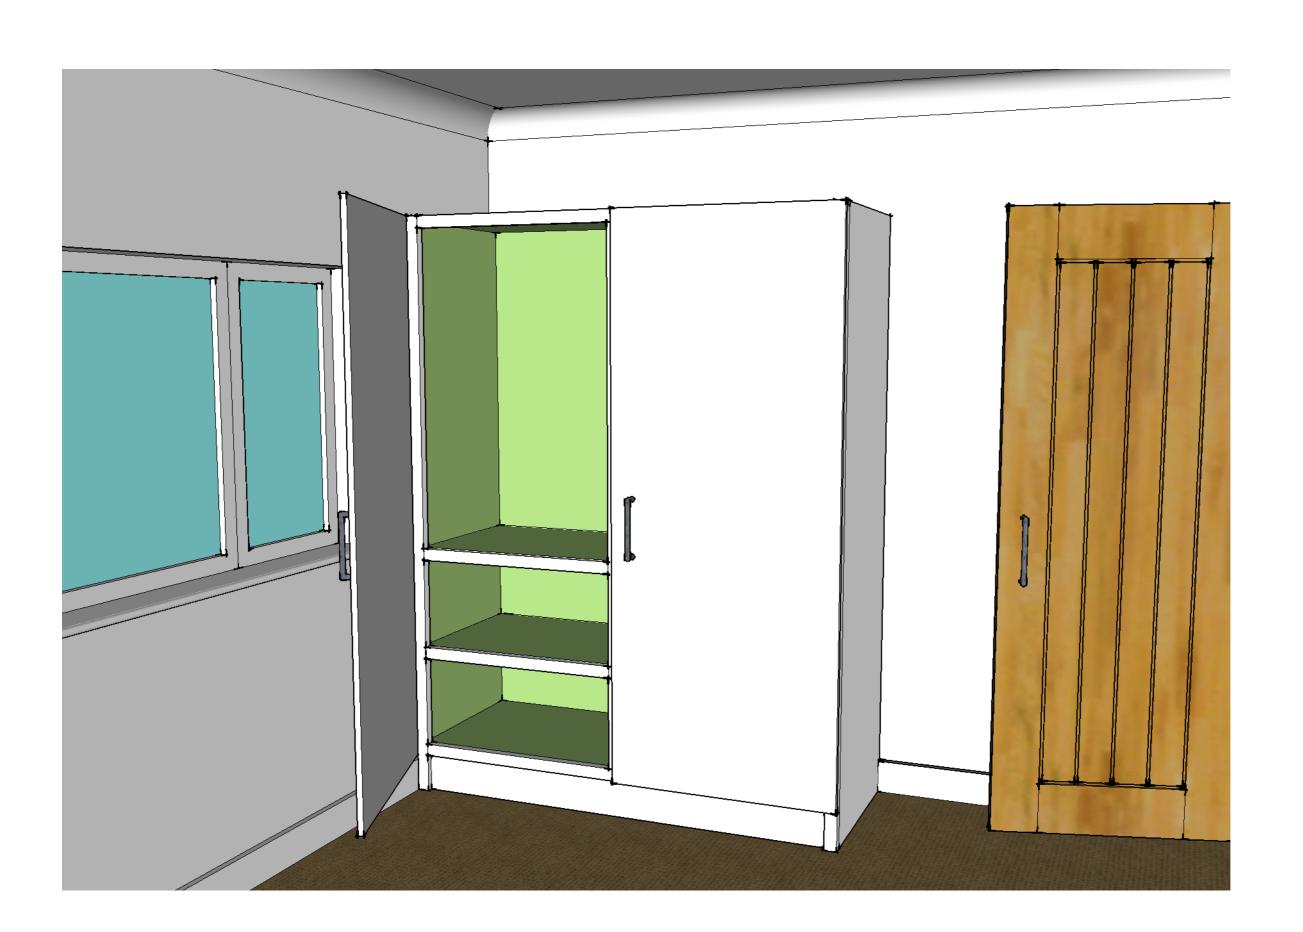

## PROJECT Wardrobes

DESCRIPTION
Initial Proposal Sketch.

'Basic' Solution with flat, painted doors and painted shelves.

ISSUE 11.06.13 drawn by JH

CLIENT Rob Donaldson

TEL: MOB: E:

> JASON HEAP DESIGN 1 Hewitt Crescent Newport Isle of Wight PO30 5NL

мов: 07966 889 656 в: info@jasonheapfurniture.com w: www.jasonheapfurniture.com