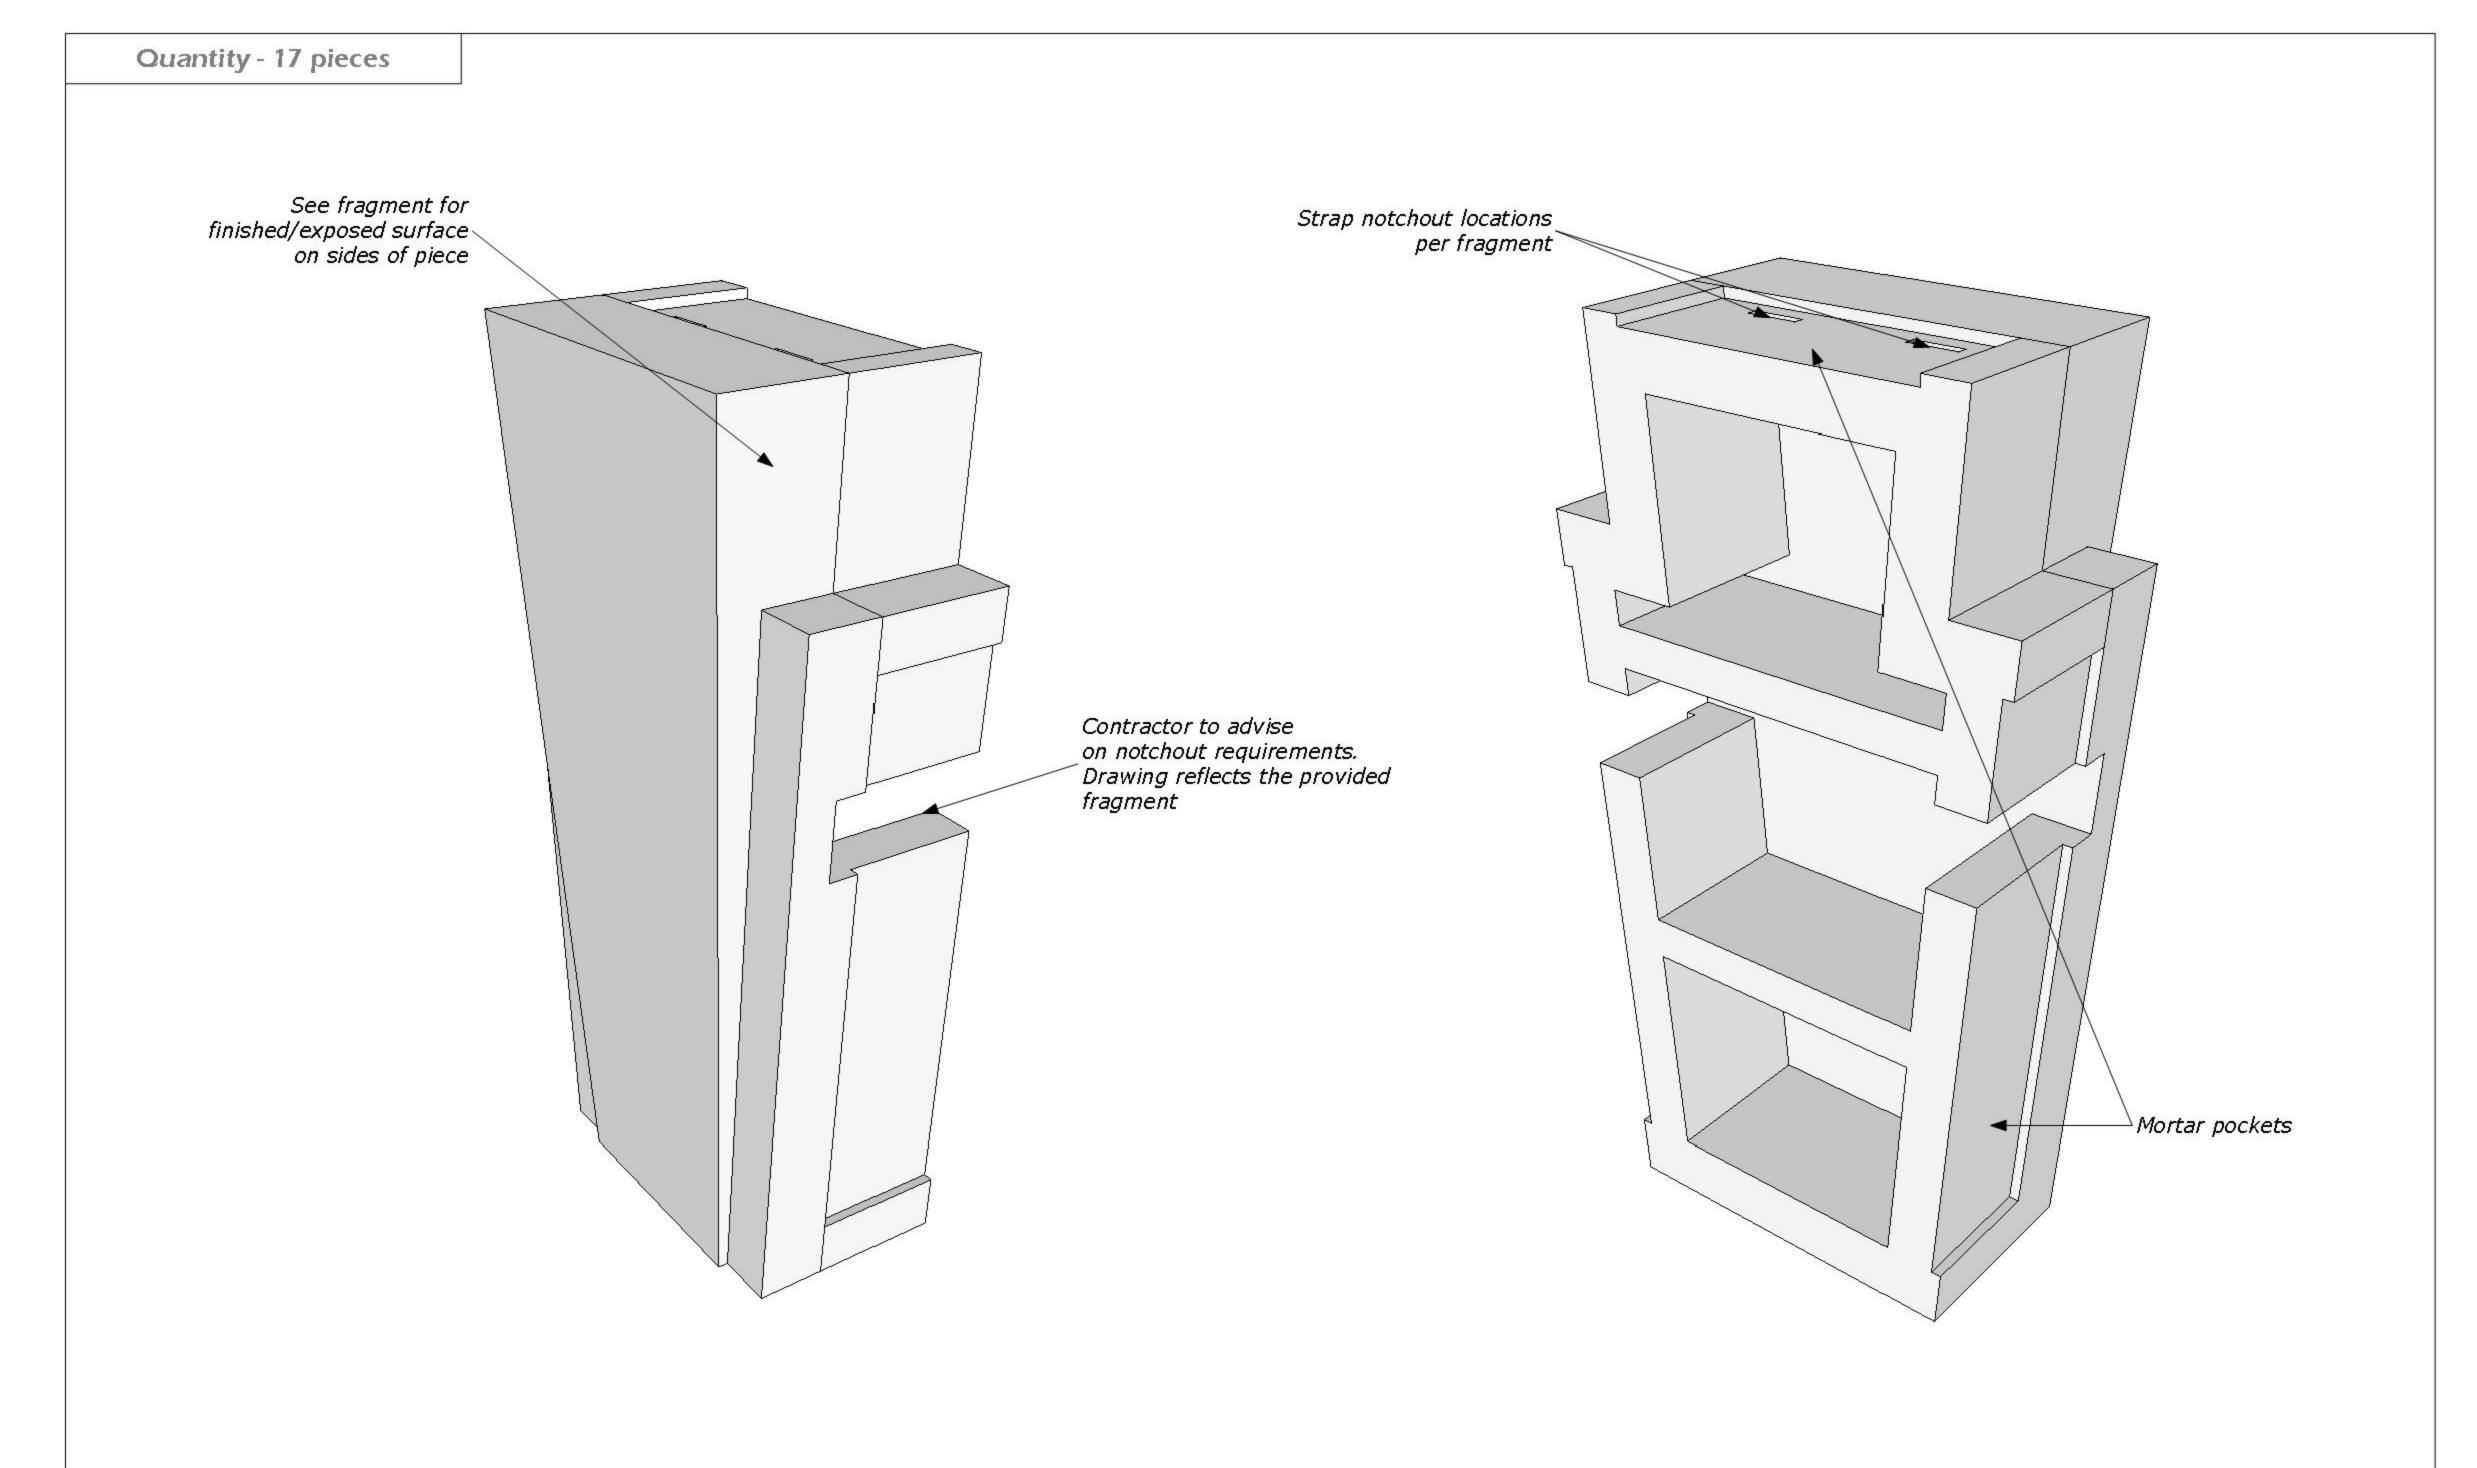

Base Bid - 1 Per Drawing Set - 1 Drawing Record

Drawing Submittal - 4/26/2013

General drawing notes:

- Exterior wall to be 1 1/2" thick
- Interior (cell) walls to be 1" 1 1/4" thick
- 3) Locate mortar pockets as indicated in drawings
- Mortar pockets to be 1/8" 1/4" deep unless otherwise noted
- 5) Profiles and finishes to match suplied fragmetns unless otherwise noted