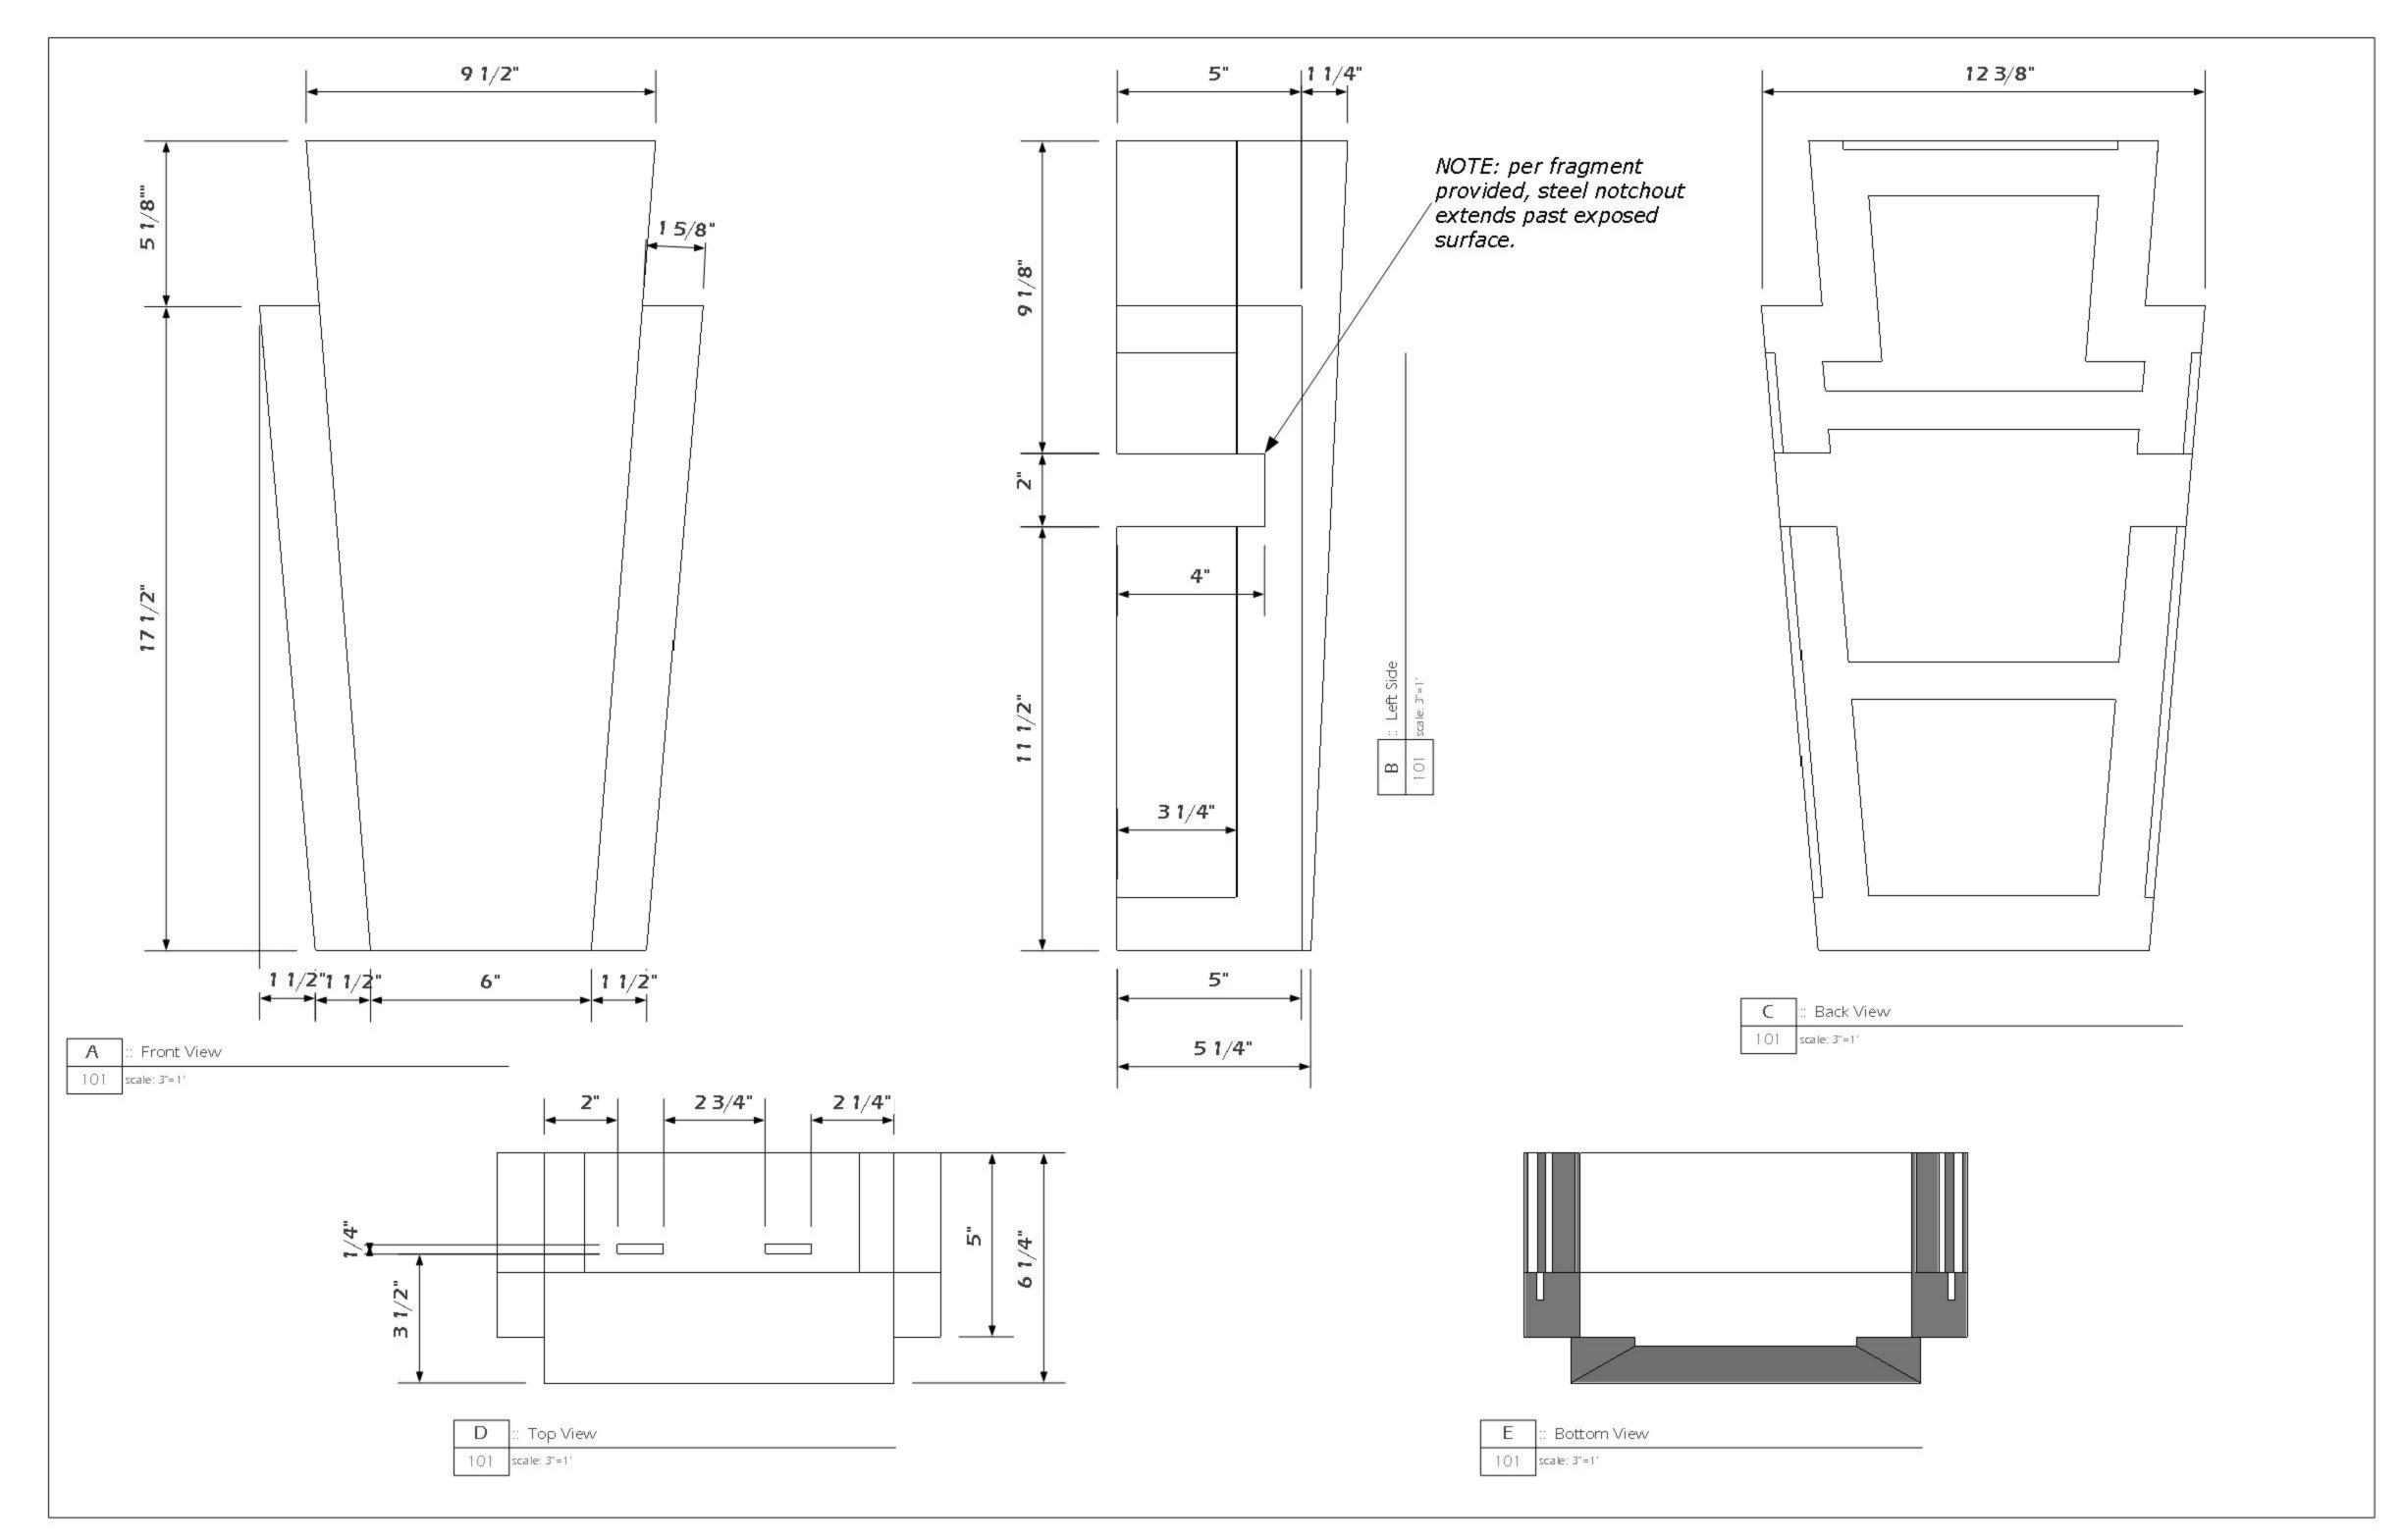

Base Bid - 1 Per Drawing Set - 1 Drawing Record

Drawing Submittal - 4/26/2013

General drawing notes:

- Exterior wall to be 1 1/2" thick
- Interior (cell) walls to be 1" 1 1/4" thick
- 3) Locate mortar pockets as indicated in drawings
- Mortar pockets to be 1/8" 1/4" deep unless otherwise noted
- 5) Profiles and finishes to match suplied fragmetns unless otherwise noted