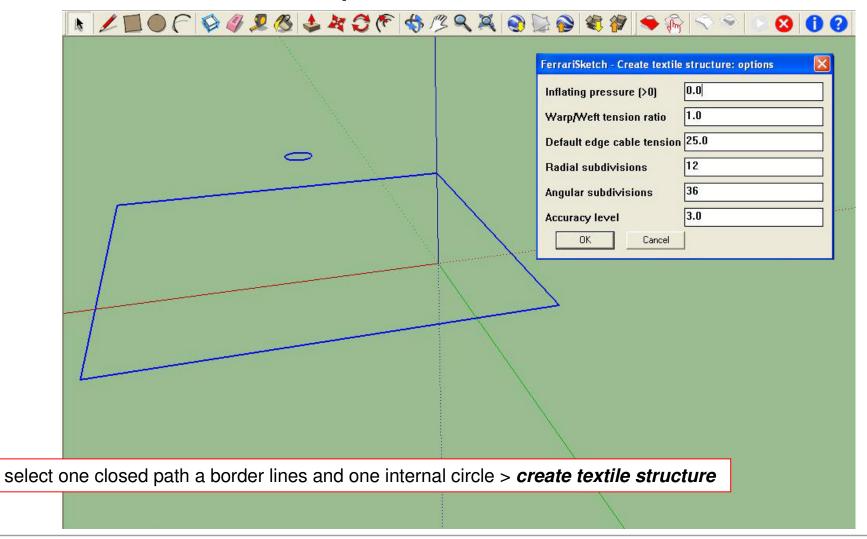

#### Border choice and membrane parameters

FerrariSketch software: plugin for textile membranes form-finding - October 2009

1/5