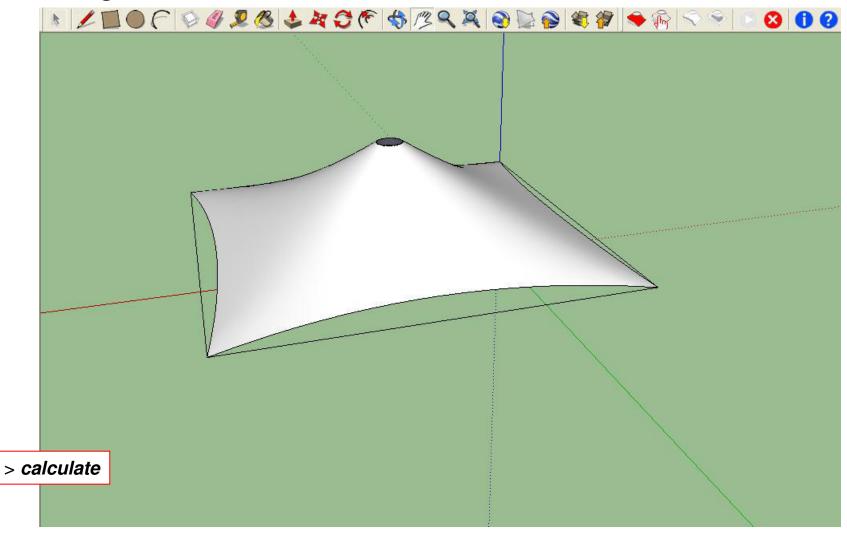

#### Membrane generation

2/5

FerrariSketch software: plugin for textile membranes form-finding - October 2009

Final moddeling with structure (case of flying mast)

FerrariSketch software: plugin for textile membranes form-finding - October 2009