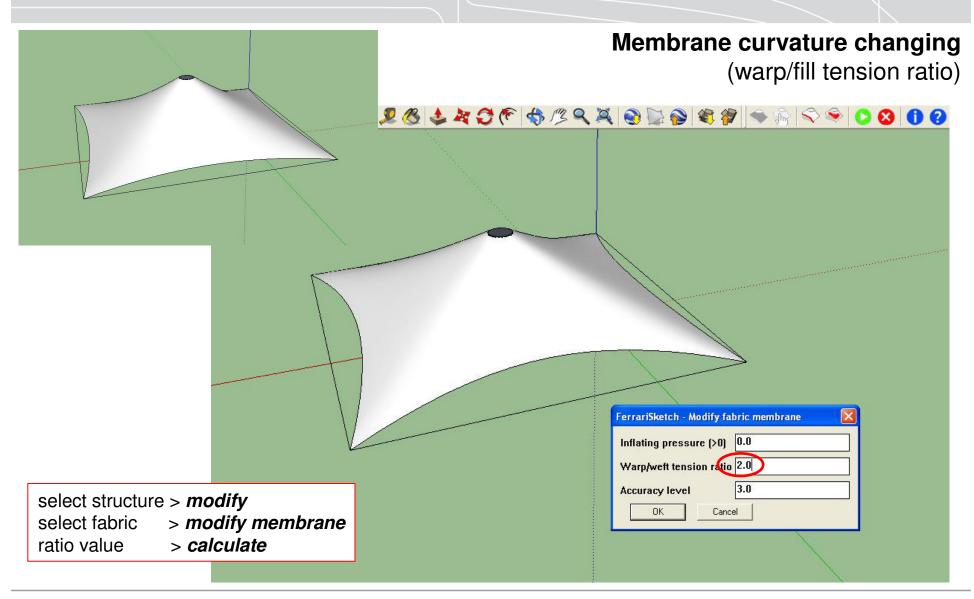

#### Membrane generation

2/5

FerrariSketch software: plugin for textile membranes form-finding - October 2009

Final moddeling with structure (case of flying mast)

FerrariSketch software: plugin for textile membranes form-finding - October 2009