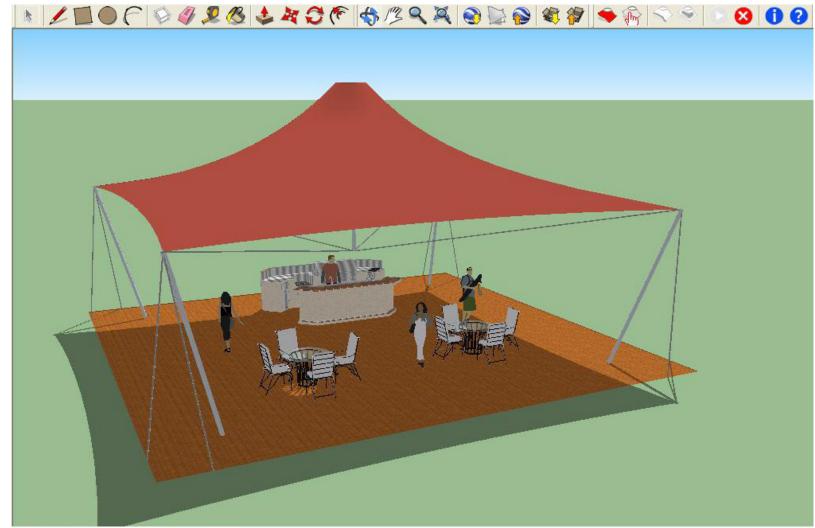

#### Membrane generation

2/5

FerrariSketch software: plugin for textile membranes form-finding - October 2009

Final moddeling with structure (case of flying mast)

FerrariSketch software: plugin for textile membranes form-finding - October 2009