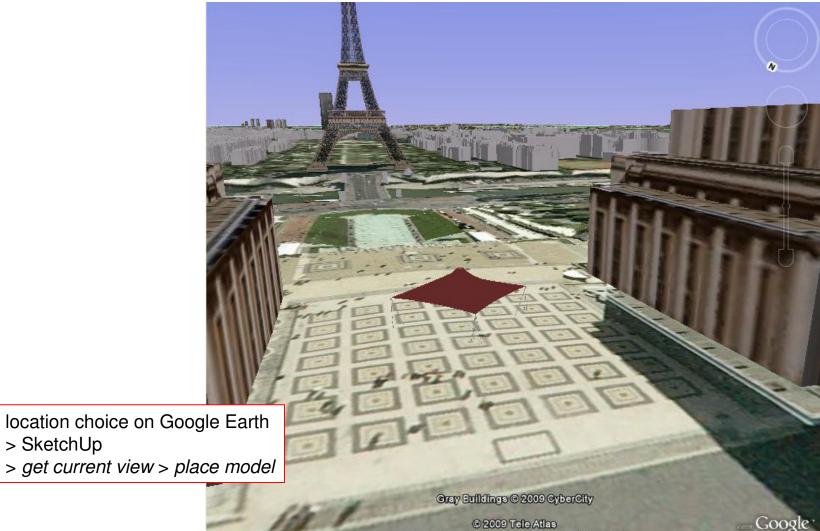

4/5

Google Earth exportation (Paris, place du Trocadéro)

FerrariSketch software: plugin for textile membranes form-finding - October 2009