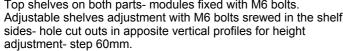

Height adjustable legs-screws, M10 bolts, welded at the bottom.

Page 1 of 2

Approved:

| Model "Sign" |       |            | Area: A3      |        | С о         |
|--------------|-------|------------|---------------|--------|-------------|
|              |       |            | Scale: 1:20   |        | р<br>У      |
| er:          |       |            | Case No: 8200 |        | r<br>       |
| IP           | Date: | 12.10.2011 | Drawing No:   | Rev.No | g<br>h<br>t |
|              | Date: | 12.10.2011 | 8200-02-22001 |        | Ð           |