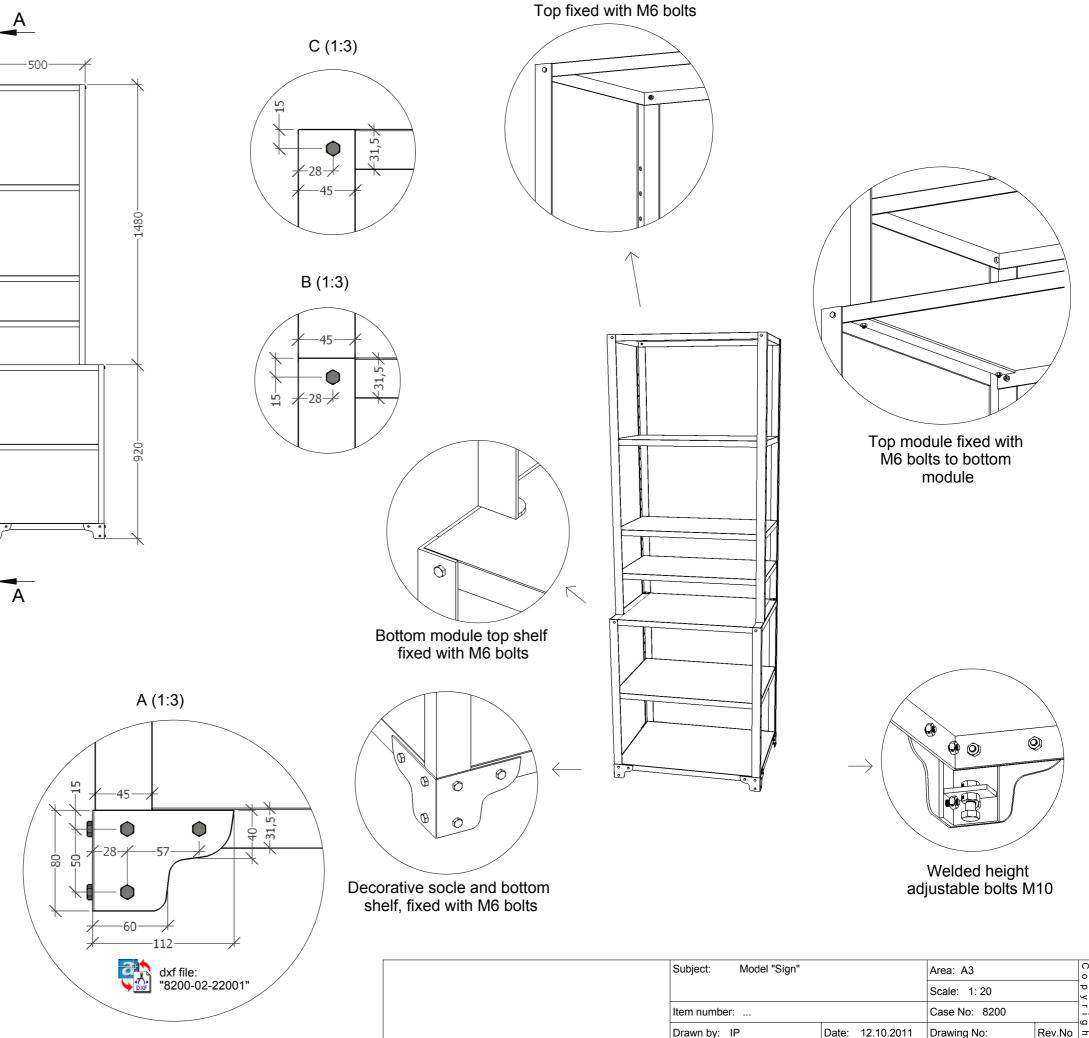

| Model "Sign" |       |            | Area: A3      |        | С<br>0 |
|--------------|-------|------------|---------------|--------|--------|
|              |       |            | Scale: 1: 15  |        | р<br>У |
| er:          |       |            | Case No: 8200 |        | -      |
| IP           | Date: | 12.10.2011 | Drawing No:   | Rev.No | g h t  |
|              | Date: | 12.10.2011 | 8200-02-22001 |        | Ð      |