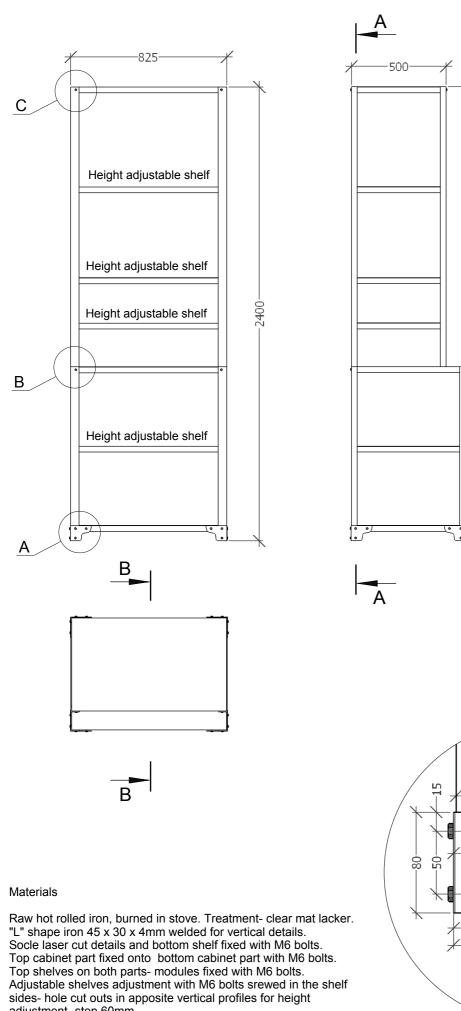

Height adjustable legs-screws, M10 bolts, welded at the bottom.

Page 1 of 2

Approved:

| Model "Sign" |       |            | Area: A3      |        | С о         |
|--------------|-------|------------|---------------|--------|-------------|
|              |       |            | Scale: 1:20   |        | р<br>У      |
| er:          |       |            | Case No: 8200 |        | r<br>       |
| IP           | Date: | 12.10.2011 | Drawing No:   | Rev.No | g<br>h<br>t |
|              | Date: | 12.10.2011 | 8200-02-22001 |        | Ð           |