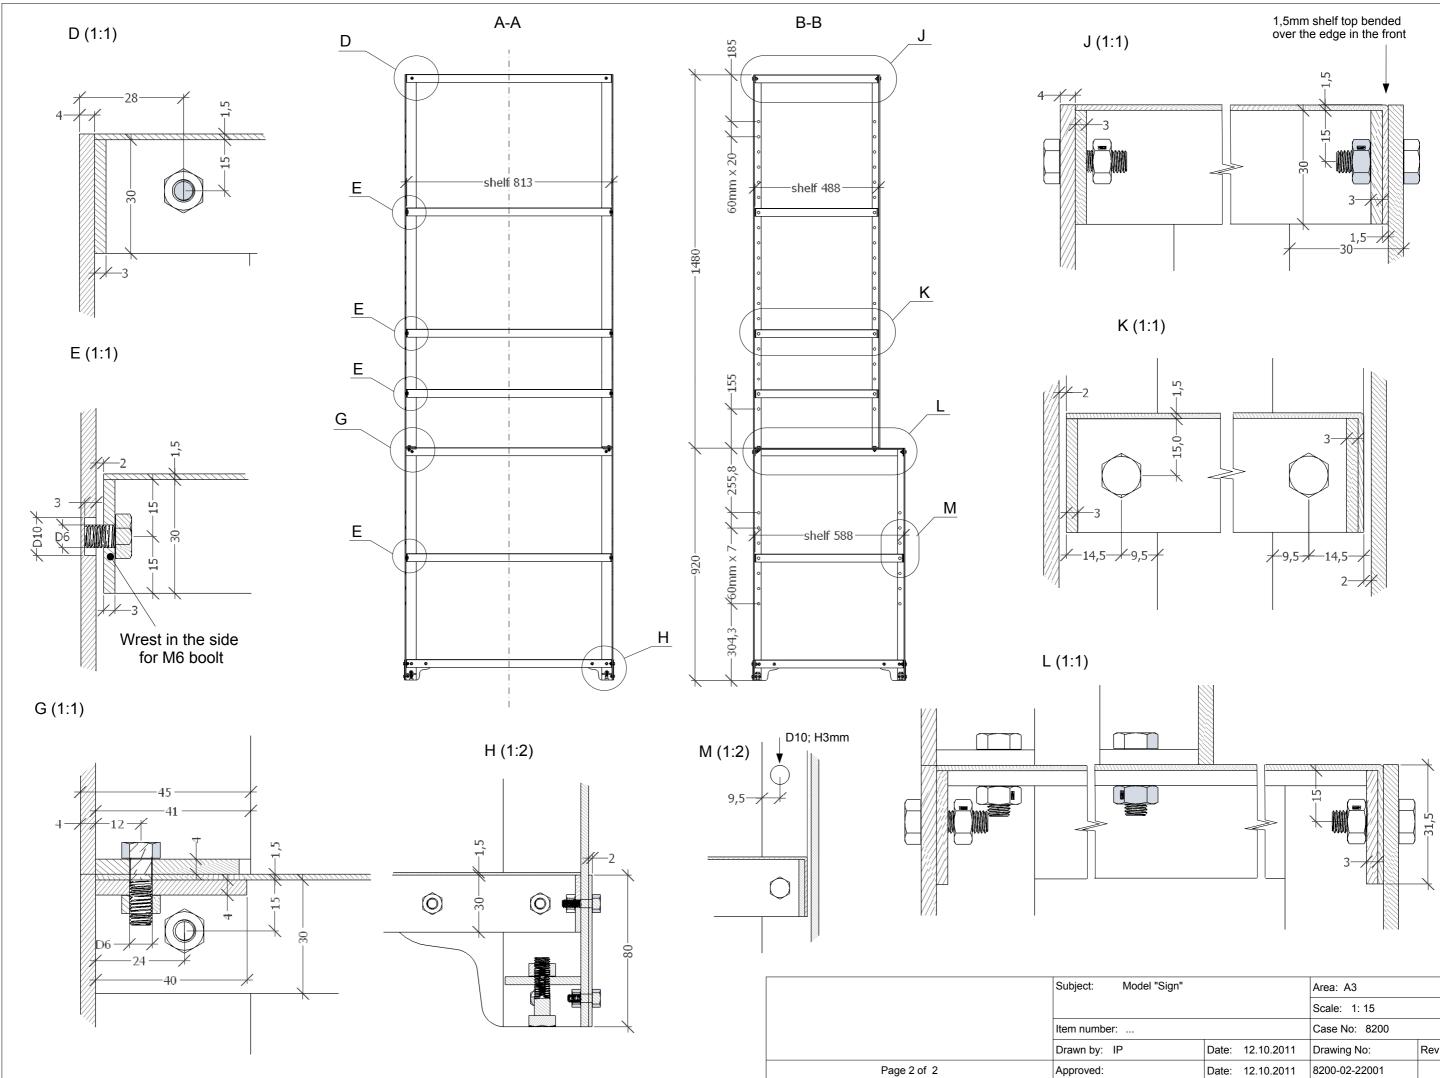

| Model "Sign" |       |            | Area: A3      |        | С<br>0 |
|--------------|-------|------------|---------------|--------|--------|
|              |       |            | Scale: 1: 15  |        | р<br>У |
| er:          |       |            | Case No: 8200 |        | -      |
| IP           | Date: | 12.10.2011 | Drawing No:   | Rev.No | g h t  |
|              | Date: | 12.10.2011 | 8200-02-22001 |        | Ð      |