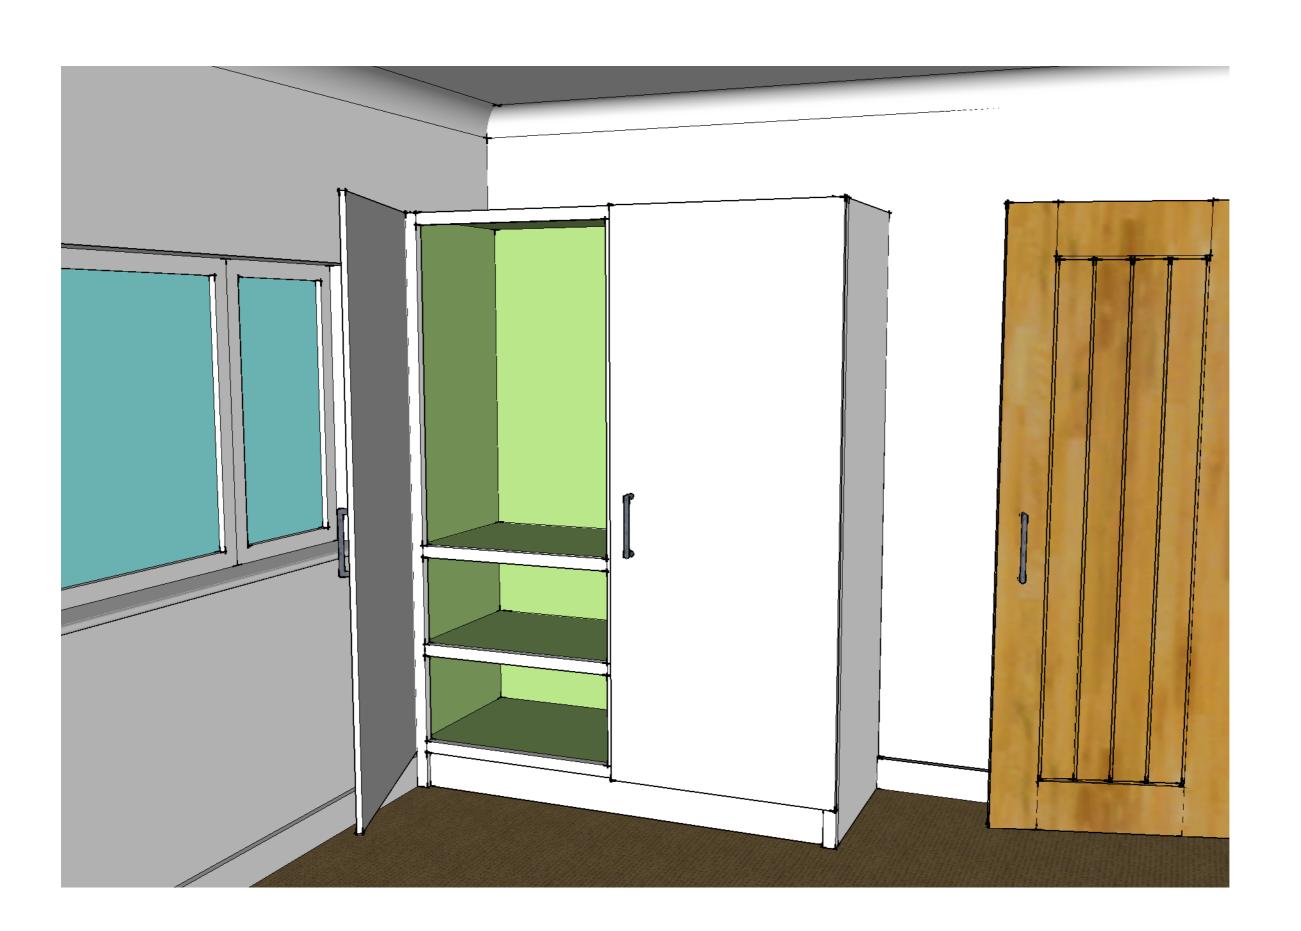

## $\mathbb{C}_{2}$

## PROJECT Wardrobes

DESCRIPTION
Initial Proposal Sketch.

'Basic' Solution with flat, painted doors and painted shelves.

ISSUE 11.06.13 DRAWN BY JH

CLIENT
Rob Donaldson
9 The Maltings
West Bay Club
Hallets Shute
Yarmouth

TEL: MOB:

E:

JASON HEAP DESIGN 1 Hewitt Crescent Newport Isle of Wight PO30 5NL

мов: 07966 889 656 E: info@jasonheapfurniture.com w: www.jasonheapfurniture.com